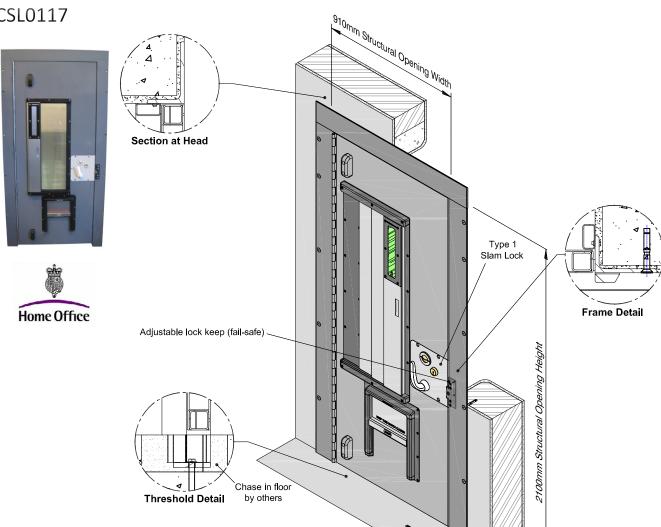

## **Specifications**

Door panel constructed from 40mm wide rolled hollow steel sections with 3mm thick door skins, grade 304 stainless steel to cell side.

**Secure Corridor Side** (Door Opens Outwards)

- 125mm x 75mm x 8mm rolled steel angle frame.
- 50mm x 25mm stainless steel rebates.
- Frame fixed with heavy duty expansion bolts.
- Home Office type 1 slam action lock with adjustable keep.
- Continuous hinge.
- Home Office approved two position hatch.
- Laminated toughened glass / polycarbonate vision panel with sliding privacy cover incorporating a louvred vertical viewer.
- Rubber door stops.

## Finish

- One coat factory applied high build zinc phosphate primer to all mild steel surfaces.
- Cell side door skin and rebates, satin polished stainless steel.